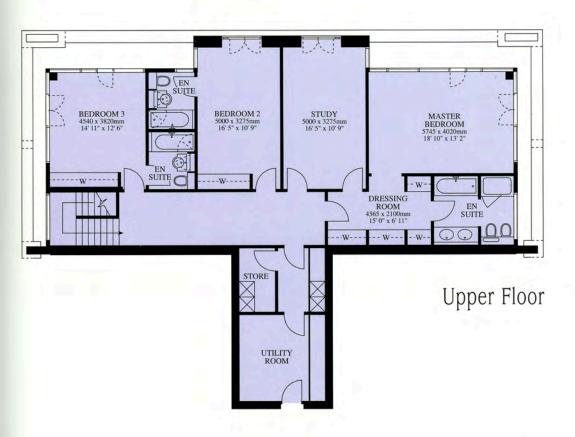

# 4 Bedroom Penthouse Type T3/T4

Availability

T3 Apartment number 141 - is handed

14th/15th floor

Total floor area

341.2 sq m / 3,673 sq ft

Balcony/Terrace area 62.8 sq m / 676 sq ft

T4 Apartment number

142

14th/15th floor

Total floor area

341.9 sq m / 3,680 sq ft

Balcony/Terrace area 62.8 sq m / 676 sq ft

Lower Floor

38 Westferry Circus, Canary Wharf, London E14

Upper Floor

# 4 Bedroom Penthouse Type T5

### Availability

Apartment number 143

Level

14th/15th floor

Total floor area

Terrace area

320.2 sq m / 3,447 sq ft

36.6 sq m / 394 sq ft