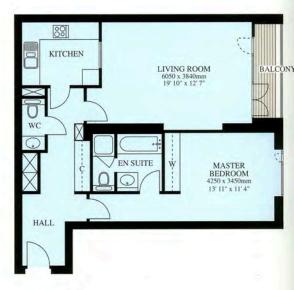

# 1 Bedroom apartment Type P7

| Availability          |                 |
|-----------------------|-----------------|
| Apartment number      | Level           |
| 14                    | 1 st floor      |
| 24                    | 2nd floor       |
| 34                    | 3rd floor       |
| 44                    | 4th floor       |
| 54                    | 5th floor       |
| 64                    | 6th floor       |
| 74                    | 7th floor       |
| 84                    | 8th floor       |
| 94                    | 9th floor       |
| 104                   | 10th floor      |
| Total floor area      | Balcony area    |
| 79.8 sq m / 859 sq ft | 4.8 sq m / 52 s |

Plans are not to scale. Areas are measured to centre line of party walls/curtain wall. Room dimensions are taken to face of wall and to the back of wardrobes. Key plans are indicative only.

38 Westferry Circus, Canary Wharf, London E14