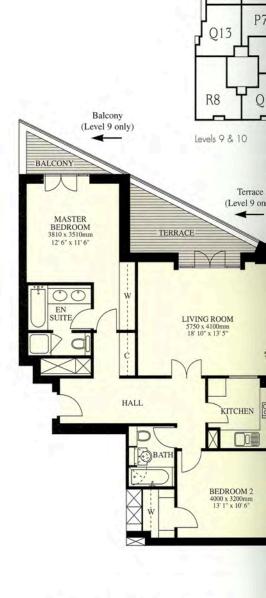

# 2 Bedroom apartment Type Q15

### Availability

| Apartment number | Level      |
|------------------|------------|
| 15A              | 1 st floor |
| 25A              | 2nd floor  |
| 35A              | 3rd floor  |
| 45A              | 4th floor  |
| 55A              | 5th floor  |

Total floor area

Terrace area 9.2 sq m / 99 sq ft 103.1 sq m / 1,110 sq ft

RIVER

Levels 6, 7, 8, 9 & 10