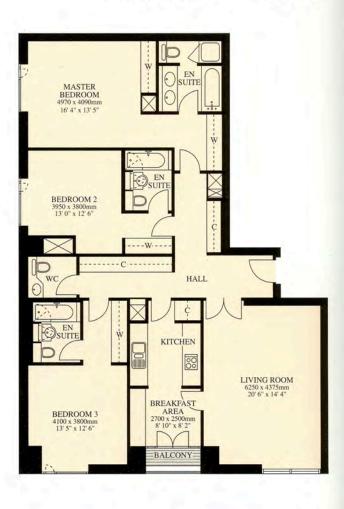

# 2 Bedroom apartment Type Q11/Q11A

### Availability

Q11 Apartment number G2 - is handed

Ground floor

Total floor area

Balcony area

137.8 sq m / 1,483 sq ft

1.6 sq m / 17 sq ft

Q11A Apartment number

Ground floor

Balcony area 1.6 sq m / 17 sq ft

Total floor area 133.5 sq m / 1,437 sq ft

Q13

P7

Q21

Q2