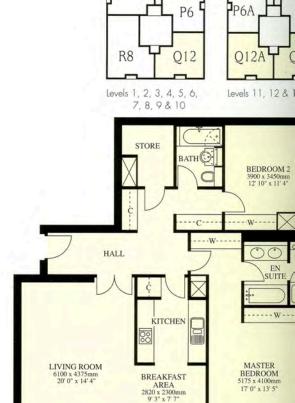

# 1 Bedroom apartment Type P8/P8A

### **Typical Furniture Layout**

### Availability

| P8 Apartment number<br>12A<br>22A<br>32A<br>42A<br>52A                                                              | Level 1 st floor 2nd floor 3rd floor 4th floor 5th floor |
|---------------------------------------------------------------------------------------------------------------------|----------------------------------------------------------|
| P8A Apartment number<br>11A - is handed<br>21A - is handed<br>31A - is handed<br>41A - is handed<br>51A - is handed | Level 1st floor 2nd floor 3rd floor 4th floor 5th floor  |
| Total floor area<br>72.3 sq m / 778 sq ft                                                                           | Balcony area<br>4.8 sq m / 52 sq ft                      |

Plans are not to scale. Areas are measured to centre line of party walls/curtain wall. Room dimensions are taken to face of wall and to the back of wardrobes. Key plans are indicative only.

38 Westferry Circus, Canary Wharf, London E14