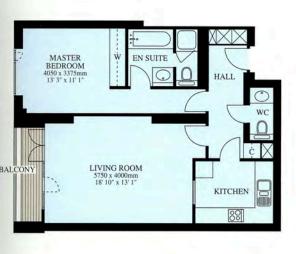

# 1 Bedroom apartment Type P8/P8A

### **Typical Furniture Layout**

### Availability

| P8 Apartment number<br>12A<br>22A<br>32A<br>42A<br>52A                                                              | Level 1 st floor 2nd floor 3rd floor 4th floor 5th floor |
|---------------------------------------------------------------------------------------------------------------------|----------------------------------------------------------|
| P8A Apartment number<br>11A - is handed<br>21A - is handed<br>31A - is handed<br>41A - is handed<br>51A - is handed | Level 1st floor 2nd floor 3rd floor 4th floor 5th floor  |
| Total floor area<br>72.3 sq m / 778 sq ft                                                                           | Balcony area<br>4.8 sq m / 52 sq ft                      |

Plans are not to scale. Areas are measured to centre line of party walls/curtain wall. Room dimensions are taken to face of wall and to the back of wardrobes. Key plans are indicative only.

38 Westferry Circus, Canary Wharf, London E14