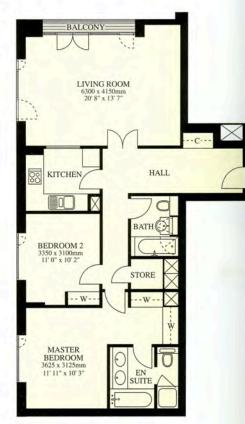

### **Typical Furniture Layout**

# STORE BATH BEDROOM 2 HALL EN SUITE W KITCHEN LIVING ROOM MASTER BEDROOM BALCONY

### 2 Bedroom apartment Type Q12/Q12A

### Availability

| Q12 Apartment number | Level      |
|----------------------|------------|
| 11                   | 1 st floor |
| 21                   | 2nd floor  |
| 31                   | 3rd floor  |
| 41                   | 4th floor  |
| 51                   | 5th floor  |
| 61                   | 6th floor  |
| 71                   | 7th floor  |
| 81                   | 8th floor  |
| 91                   | 9th floor  |
| 101                  | 10th floor |
| 111                  | 11th floor |
| 121                  | 12th floor |
| 131                  | 13th floor |
|                      |            |

Total floor area 125.9 sq m / 1,355 sq ft

2,4 sq m / 26 sq ft

11th floor

Balcony area

Q12A Apartment number 112 - is handed 122 - is handed

12th floor 132 - is handed 13th floor

Total floor area 124.7 sq m / 1,342 sq ft

Balcony area 2.4 sq m / 26 sq ft

Levels 11, 12 & 13