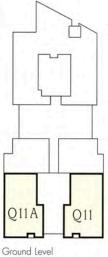

# 2 Bedroom apartment Type Q11/Q11A

### Availability

Q11 Apartment number G2 - is handed

Ground floor

Total floor area

Balcony area

137.8 sq m / 1,483 sq ft

1.6 sq m / 17 sq ft

Q11A Apartment number

Ground floor

Balcony area 1.6 sq m / 17 sq ft

Total floor area 133.5 sq m / 1,437 sq ft

Q13

P7

Q21

Q2