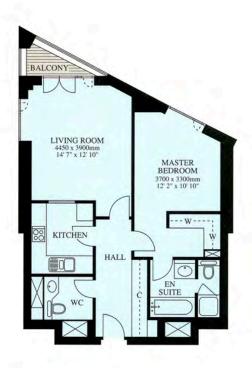

# 2 Bedroom apartment Type Q11/Q11A

### Availability

Q11 Apartment number G2 - is handed

Ground floor

Total floor area

Balcony area

137.8 sq m / 1,483 sq ft

1.6 sq m / 17 sq ft

Q11A Apartment number

Ground floor

Balcony area 1.6 sq m / 17 sq ft

Total floor area 133.5 sq m / 1,437 sq ft

Q13

P7

Q21

Q2