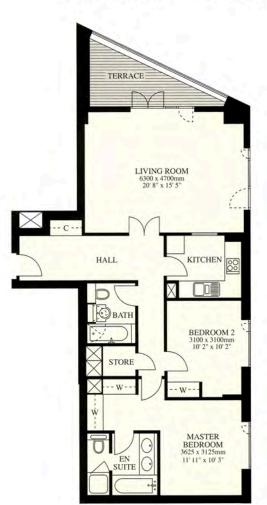

# 2 Bedroom apartment Type Q12/Q12A

### Availability

| · · · · · · · · · · · · · · · · · · · |                     |
|---------------------------------------|---------------------|
| Q12 Apartment number                  | Level<br>1 st floor |
| 21                                    | 2nd floor           |
| 31                                    | 3rd floor           |
| 41                                    | 4th floor           |
| 51                                    | 5th floor           |
| 61                                    | 6th floor           |
| 71                                    | 7th floor           |
| 81                                    | 8th floor           |
| 91                                    | 9th floor           |
| 101                                   | 10th floor          |
| 111                                   | 11th floor          |
| 121                                   | 12th floor          |
| 131                                   | 13th floor          |
| Total floor area                      | Balcony a           |
| 1250 sam / 1 355 saft                 | 2 1 sam             |

125.9 sq m / 1,355 sq ft

Q12A Apartment number 112 - is handed

122 - is handed 132 - is handed

Total floor area 124.7 sq m / 1,342 sq ft 12th floor 13th floor Balcony area 2.4 sq m / 2

11th floor

Plans are not to scale. Areas are measured to centre line of party walls/curtain wall. Room dimensions are taken to face of wall and to the back of wardrobes. Key plans are indicative only.

### 2 Bedroom apartment Type Q12/Q12A

### Availability

| Q12 Apartment number | Level      |
|----------------------|------------|
| 11                   | 1 st floor |
| 21                   | 2nd floor  |
| 31                   | 3rd floor  |
| 41                   | 4th floor  |
| 51                   | 5th floor  |
| 61                   | 6th floor  |
| 71                   | 7th floor  |
| 81                   | 8th floor  |
| 91                   | 9th floor  |
| 101                  | 10th floor |
| 111                  | 11th floor |
| 121                  | 12th floor |
| 131                  | 13th floor |
|                      |            |

Total floor area 125.9 sq m / 1,355 sq ft

2,4 sq m / 26 sq ft

11th floor

Balcony area

Q12A Apartment number 112 - is handed 122 - is handed

12th floor 132 - is handed 13th floor

Total floor area 124.7 sq m / 1,342 sq ft