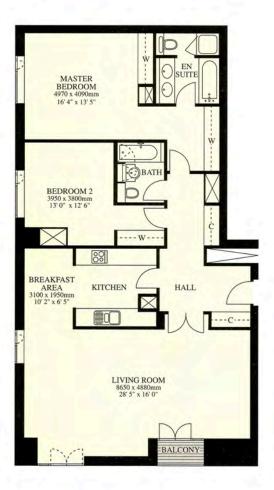

# 1 Bedroom apartment Type P8/P8A

### **Typical Furniture Layout**

### Availability

| P8 Apartment number<br>12A<br>22A<br>32A<br>42A<br>52A                                                              | Level 1 st floor 2nd floor 3rd floor 4th floor 5th floor |
|---------------------------------------------------------------------------------------------------------------------|----------------------------------------------------------|
| P8A Apartment number<br>11A - is handed<br>21A - is handed<br>31A - is handed<br>41A - is handed<br>51A - is handed | Level 1st floor 2nd floor 3rd floor 4th floor 5th floor  |
| Total floor area<br>72.3 sq m / 778 sq ft                                                                           | Balcony area<br>4.8 sq m / 52 sq ft                      |

Plans are not to scale. Areas are measured to centre line of party walls/curtain wall. Room dimensions are taken to face of wall and to the back of wardrobes. Key plans are indicative only.

38 Westferry Circus, Canary Wharf, London E14