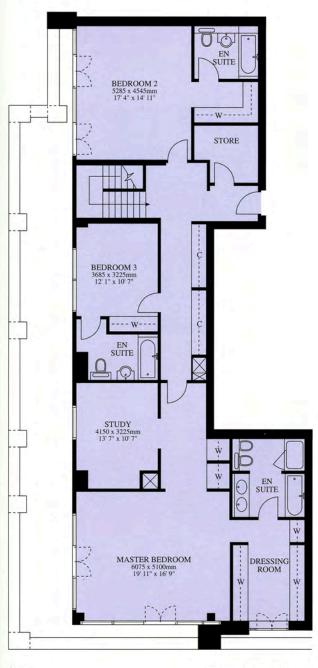

# 2 Bedroom apartment Type Q14

### Availability

| Apartment number | Level     |
|------------------|-----------|
| 13A              | 1st floor |
| 23A              | 2nd floor |
| 33A              | 3rd floor |
| 43A              | 4th floor |
| 53A              | 5th floor |

Total floor area 98.6 sq m / 1,061 sq ft Balcony area 1.8 sq m / 19 sq ft