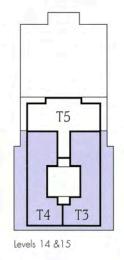

# 4 Bedroom Penthouse Type T5

### Availability

Apartment number 143

Level

14th/15th floor

Total floor area

Terrace area

320.2 sq m / 3,447 sq ft

36.6 sq m / 394 sq ft