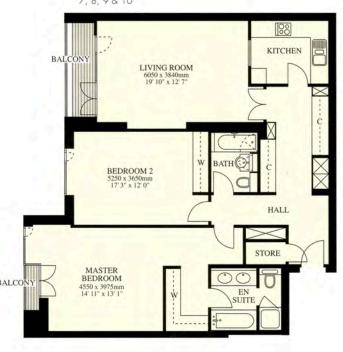

# 1 Bedroom apartment Type P8/P8A

### Availability

| P8 Apartment number<br>12A<br>22A<br>32A                                                                            | Level 1 st floor 2 nd floor 3 rd floor                   |
|---------------------------------------------------------------------------------------------------------------------|----------------------------------------------------------|
| 42A<br>52A                                                                                                          | 4th floor<br>5th floor                                   |
| P8A Apartment number<br>11A - is handed<br>21A - is handed<br>31A - is handed<br>41A - is handed<br>51A - is handed | Level 1 st floor 2nd floor 3rd floor 4th floor 5th floor |
| Total floor area 72.3 sa m / 778 sa ft                                                                              | Balcony area                                             |

### **Typical Furniture Layout**

### Availability

| P8 Apartment number<br>12A<br>22A<br>32A<br>42A<br>52A                                                              | Level 1 st floor 2nd floor 3rd floor 4th floor 5th floor |
|---------------------------------------------------------------------------------------------------------------------|----------------------------------------------------------|
| P8A Apartment number<br>11A - is handed<br>21A - is handed<br>31A - is handed<br>41A - is handed<br>51A - is handed | Level 1st floor 2nd floor 3rd floor 4th floor 5th floor  |
| Total floor area<br>72.3 sq m / 778 sq ft                                                                           | Balcony area<br>4.8 sq m / 52 sq ft                      |