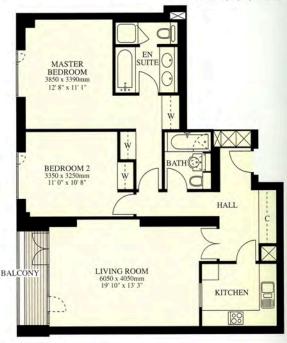

# 1 Bedroom apartment Type P8/P8A

### **Typical Furniture Layout**

### Availability

| P8 Apartment number<br>12A<br>22A<br>32A<br>42A<br>52A                                                              | Level 1 st floor 2nd floor 3rd floor 4th floor 5th floor |
|---------------------------------------------------------------------------------------------------------------------|----------------------------------------------------------|
| P8A Apartment number<br>11A - is handed<br>21A - is handed<br>31A - is handed<br>41A - is handed<br>51A - is handed | Level 1st floor 2nd floor 3rd floor 4th floor 5th floor  |
| Total floor area<br>72.3 sq m / 778 sq ft                                                                           | Balcony area<br>4.8 sq m / 52 sq ft                      |

Plans are not to scale. Areas are measured to centre line of party walls/curtain wall. Room dimensions are taken to face of wall and to the back of wardrobes. Key plans are indicative only.

38 Westferry Circus, Canary Wharf, London E14