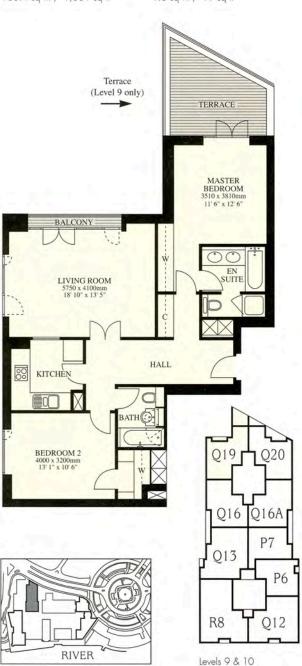

# 2 Bedroom apartment Type Q16/Q16A

### Availability

| Q16 Apartment number<br>62A<br>72A<br>82A<br>92A<br>102A                                                              | Level 6th floor 7th floor 8th floor 9th floor 10th floor |
|-----------------------------------------------------------------------------------------------------------------------|----------------------------------------------------------|
| Q16A Apartment number<br>61A - is handed<br>71A - is handed<br>81A - is handed<br>91A - is handed<br>101A - is handed | Level 6th floor 7th floor 8th floor 9th floor 10th floor |
| Total floor area<br>99.4 sq m / 1,070 sq ft                                                                           | Balcony area<br>4.8 sq m / 52 sq ft                      |

Plans are not to scale. Areas are measured to centre line of party walls/curtain wall. Room dimensions are taken to face of wall and to the back of wardrobes. Key plans are indicative only.

38 Westferry Circus, Canary Wharf, London E14