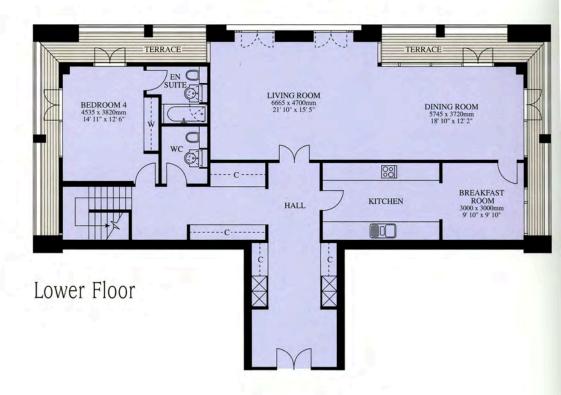

# **EATON HOUSE**

38 Westferry Circus Canary Wharf London E14

38 Westferry Circus, Canary Wharf, London E14

### **EATON HOUSE**

38 Westferry Circus, Canary Wharf, London E14