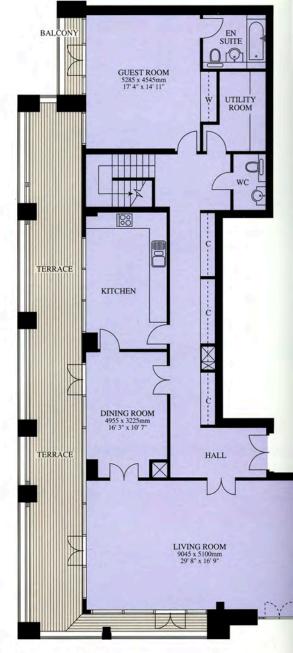

# 1 Bedroom apartment Type P9

### Availability

| Apartment number | Level     |
|------------------|-----------|
| 14A              | 1st floor |
| 24A              | 2nd floor |
| 34A              | 3rd floor |
| 44A              | 4th floor |
| 54A              | 5th floor |

Total floor area Balcony area 70.0 sq m / 754 sq ft 3.3 sq m / 36 sq ft

38 Westferry Circus, Canary Wharf, London E14