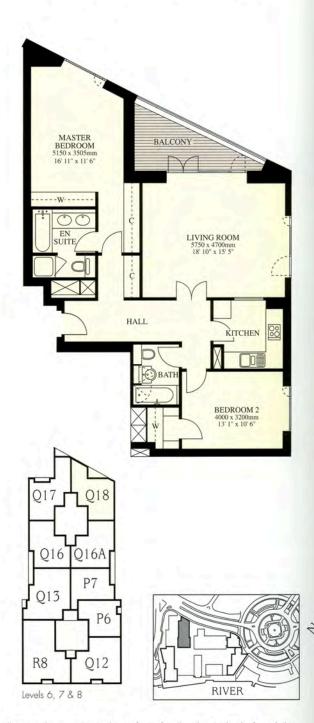

# 2 Bedroom apartment Type Q12/Q12A

### Availability

| · · · · · · · · · · · · · · · · · · · |                     |
|---------------------------------------|---------------------|
| Q12 Apartment number                  | Level<br>1 st floor |
| 21                                    | 2nd floor           |
| 31                                    | 3rd floor           |
| 41                                    | 4th floor           |
| 51                                    | 5th floor           |
| 61                                    | 6th floor           |
| 71                                    | 7th floor           |
| 81                                    | 8th floor           |
| 91                                    | 9th floor           |
| 101                                   | 10th floor          |
| 111                                   | 11th floor          |
| 121                                   | 12th floor          |
| 131                                   | 13th floor          |
| Total floor area                      | Balcony a           |
| 1250 sam / 1 355 saft                 | 2 1 sam             |

125.9 sq m / 1,355 sq ft

Q12A Apartment number 112 - is handed

122 - is handed 132 - is handed

Total floor area 124.7 sq m / 1,342 sq ft 12th floor 13th floor Balcony area 2.4 sq m / 2

11th floor

Plans are not to scale. Areas are measured to centre line of party walls/curtain wall. Room dimensions are taken to face of wall and to the back of wardrobes. Key plans are indicative only.

# Q13 P7 P6 R8 Q12