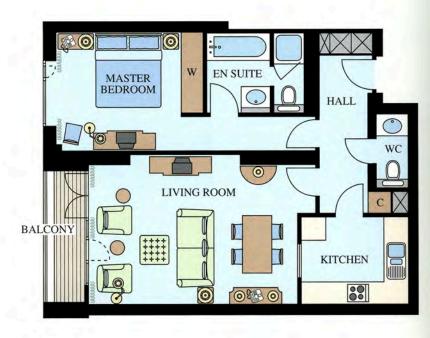

# 1 Bedroom apartment Type P8/P8A

### **Typical Furniture Layout**

### Availability

| P8 Apartment number<br>12A<br>22A<br>32A<br>42A<br>52A                                                              | Level 1 st floor 2nd floor 3rd floor 4th floor 5th floor |
|---------------------------------------------------------------------------------------------------------------------|----------------------------------------------------------|
| P8A Apartment number<br>11A - is handed<br>21A - is handed<br>31A - is handed<br>41A - is handed<br>51A - is handed | Level 1st floor 2nd floor 3rd floor 4th floor 5th floor  |
| Total floor area<br>72.3 sq m / 778 sq ft                                                                           | Balcony area<br>4.8 sq m / 52 sq ft                      |

Plans are not to scale. Areas are measured to centre line of party walls/curtain wall. Room dimensions are taken to face of wall and to the back of wardrobes. Key plans are indicative only.

38 Westferry Circus, Canary Wharf, London E14

# STORE BATH BEDROOM 2 HALL EN SUITE W KITCHEN LIVING ROOM MASTER BEDROOM BALCONY