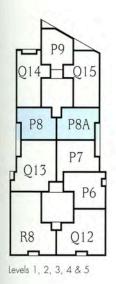

# 1 Bedroom apartment Type P8/P8A

### Availability

| P8 Apartment number<br>12A<br>22A<br>32A                                                                            | Level 1 st floor 2 nd floor 3 rd floor                   |
|---------------------------------------------------------------------------------------------------------------------|----------------------------------------------------------|
| 42A<br>52A                                                                                                          | 4th floor<br>5th floor                                   |
| P8A Apartment number<br>11A - is handed<br>21A - is handed<br>31A - is handed<br>41A - is handed<br>51A - is handed | Level 1 st floor 2nd floor 3rd floor 4th floor 5th floor |
| Total floor area 72.3 sa m / 778 sa ft                                                                              | Balcony area                                             |

# Q13 P7 P6 R8 Q12

# Levels 1, 2, 3, 4, 5, 6, 7, 8, 9 & 10