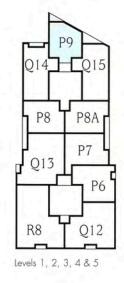

# 1 Bedroom apartment Type P9

### Availability

| Apartment number | Level     |
|------------------|-----------|
| 14A              | 1st floor |
| 24A              | 2nd floor |
| 34A              | 3rd floor |
| 44A              | 4th floor |
| 54A              | 5th floor |

Total floor area Balcony area 70.0 sq m / 754 sq ft 3.3 sq m / 36 sq ft

38 Westferry Circus, Canary Wharf, London E14

# Levels 1, 2, 3, 4, 5, 6, 7, 8, 9 & 10