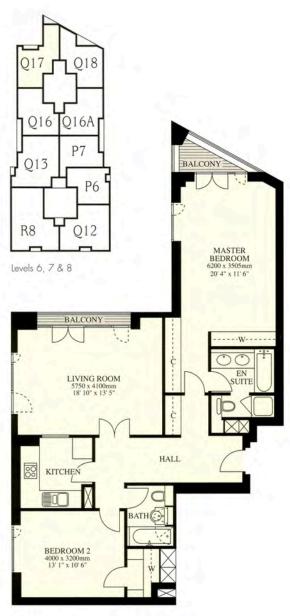

### **Typical Furniture Layout**

# STORE BATH BEDROOM 2 HALL EN SUITE W KITCHEN LIVING ROOM MASTER BEDROOM BALCONY

### 2 Bedroom apartment Type Q12/Q12A

### Availability

| Q12 Apartment number | Level      |
|----------------------|------------|
| 11                   | 1 st floor |
| 21                   | 2nd floor  |
| 31                   | 3rd floor  |
| 41                   | 4th floor  |
| 51                   | 5th floor  |
| 61                   | 6th floor  |
| 71                   | 7th floor  |
| 81                   | 8th floor  |
| 91                   | 9th floor  |
| 101                  | 10th floor |
| 111                  | 11th floor |
| 121                  | 12th floor |
| 131                  | 13th floor |
|                      |            |

Total floor area 125.9 sq m / 1,355 sq ft

2,4 sq m / 26 sq ft

11th floor

Balcony area

Q12A Apartment number 112 - is handed 122 - is handed

12th floor 132 - is handed 13th floor

Total floor area 124.7 sq m / 1,342 sq ft

Balcony area 2.4 sq m / 26 sq ft

Levels 11, 12 & 13