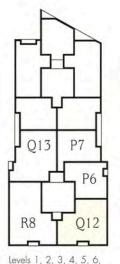

# 2 Bedroom apartment Type Q12/Q12A

### Availability

| · · · · · · · · · · · · · · · · · · · |                     |
|---------------------------------------|---------------------|
| Q12 Apartment number                  | Level<br>1 st floor |
| 21                                    | 2nd floor           |
| 31                                    | 3rd floor           |
| 41                                    | 4th floor           |
| 51                                    | 5th floor           |
| 61                                    | 6th floor           |
| 71                                    | 7th floor           |
| 81                                    | 8th floor           |
| 91                                    | 9th floor           |
| 101                                   | 10th floor          |
| 111                                   | 11th floor          |
| 121                                   | 12th floor          |
| 131                                   | 13th floor          |
| Total floor area                      | Balcony a           |
| 1250 sam / 1 355 saft                 | 2 1 sam             |

125.9 sq m / 1,355 sq ft

Q12A Apartment number 112 - is handed

122 - is handed 132 - is handed

Total floor area 124.7 sq m / 1,342 sq ft 12th floor 13th floor Balcony area 2.4 sq m / 2

11th floor

Plans are not to scale. Areas are measured to centre line of party walls/curtain wall. Room dimensions are taken to face of wall and to the back of wardrobes. Key plans are indicative only.

# Q13 P7 P6 R8 Q12