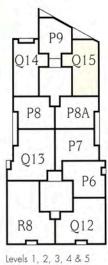

# Levels 1, 2, 3, 4, 5, 6, 7, 8, 9 & 10

# 3 Bedroom apartment Type R8

### Availability

| Apartment number | Level      |
|------------------|------------|
| 12               | 1st floor  |
| 22               | 2nd floor  |
| 32               | 3rd floor  |
| 42               | 4th floor  |
| 52               | 5th floor  |
| 62               | 6th floor  |
| 72               | 7th floor  |
| 82               | 8th floor  |
| 92               | 9th floor  |
| 102              | 10th floor |

Total floor area 157.2 sq m / 1,692 sq ft Balcony area 1.3 sq m / 14 sq ft