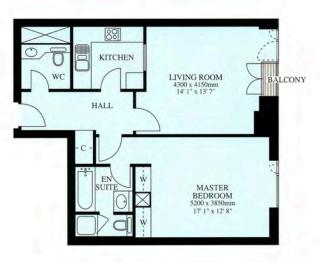

# 1 Bedroom apartment Type P6/P6A

### Availability

| P6 Apartment number | Level      |
|---------------------|------------|
| 15                  | 1st floor  |
| 25                  | 2nd floor  |
| 35                  | 3rd floor  |
| 45                  | 4th floor  |
| 55                  | 5th floor  |
| 65                  | 6th floor  |
| 75                  | 7th floor  |
| 85                  | 8th floor  |
| 95                  | 9th floor  |
| 105                 | 10th floor |
| 116                 | 11th floor |
| 126                 | 12th floor |
| 136                 | 13th floor |
|                     |            |

| Level      |
|------------|
| 11th floor |
| 12th floor |
| 13th floor |
|            |

Total floor area Balcony area 74.1 sq m / 798 sq ft 0.9 sq m / 10 sq ft