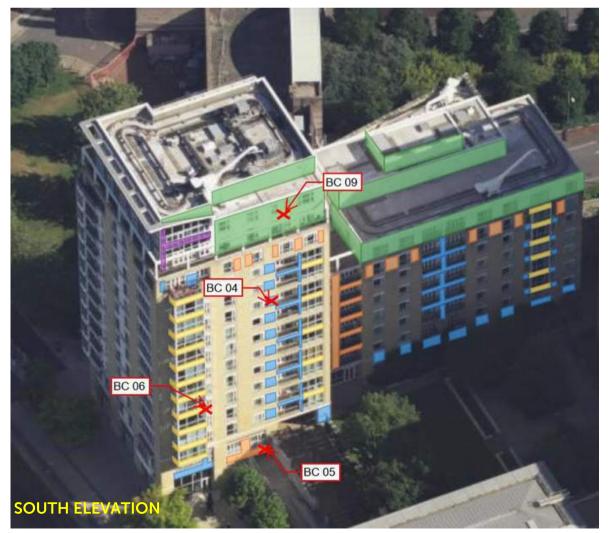

For your interest, we have prepared the attached photo schedule showing the extent of the various cladding types affecting each building. The advice of our fire engineering consultant is that the brick cladding / curtain walling making up the vast majority of the façade does not require remediation. However, other ancillary sections including zinc, insulated render, spandrel and infill panels have been deemed combustible, requiring remediation.

### **BELGRAVE COURT**

Concrete Panels

Zinc Cladding

Insulated Render

Spandrel panels

Infill panels