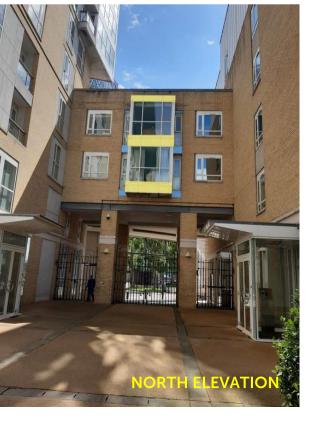

For your interest, we have prepared the attached photo schedule showing the extent of the various cladding types affecting each building. The advice of our fire engineering consultant is that the brick cladding / curtain walling making up the vast majority of the façade does not require remediation. However, other ancillary sections including zinc, insulated render, spandrel and infill panels have been deemed combustible, requiring remediation.

# **HANOVER HOUSE**

Concrete Panels

Zinc Cladding

Insulated Render

Spandrel panels

Infill panels