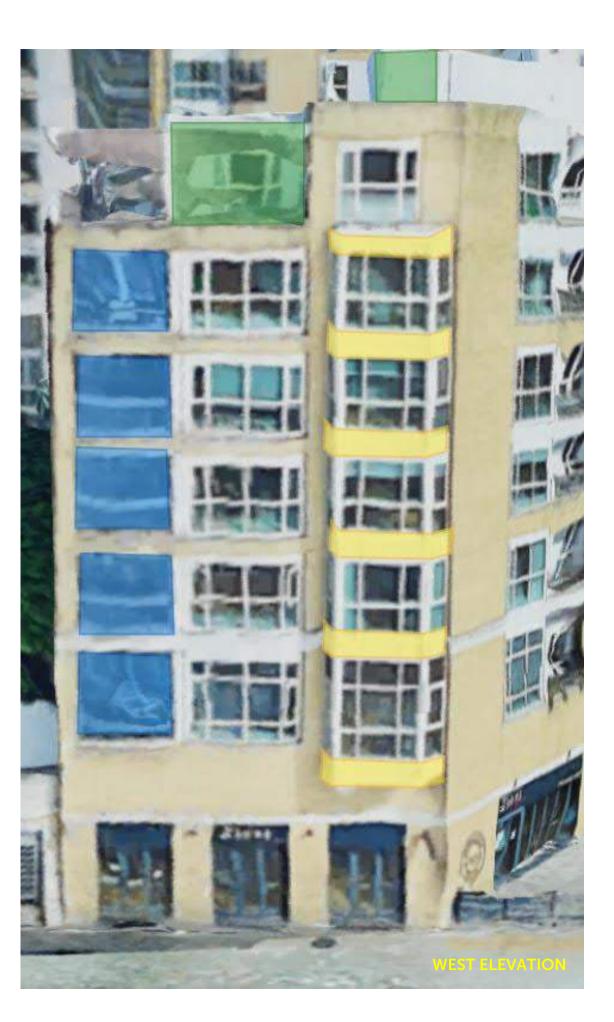

For your interest, we have prepared the attached photo schedule showing the extent of the various cladding types affecting each building. The advice of our fire engineering consultant is that the brick cladding / curtain walling making up the vast majority of the façade does not require remediation. However, other ancillary sections including zinc, insulated render, spandrel and infill panels have been deemed combustible, requiring remediation.

## **BERKELEY TOWER**