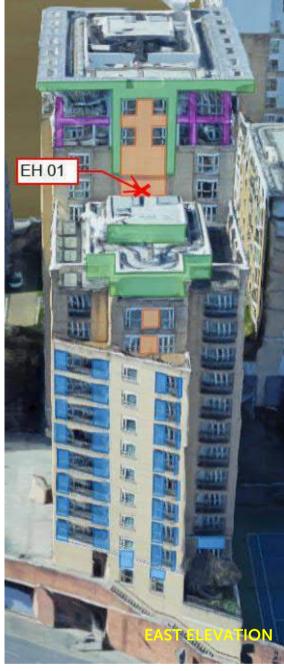

For your interest, we have prepared the attached photo schedule showing the extent of the various cladding types affecting each building. The advice of our fire engineering consultant is that the brick cladding / curtain walling making up the vast majority of the façade does not require remediation. However, other ancillary sections including zinc, insulated render, spandrel and infill panels have been deemed combustible, requiring remediation.

# **EATON HOUSE**

Insulated Render

Spandrel panels

Infill panels