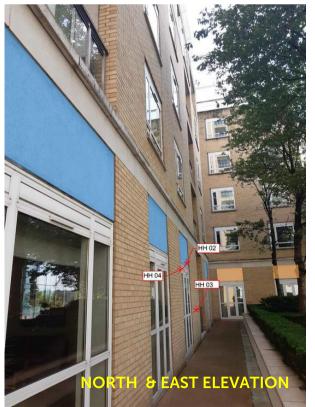

For your interest, we have prepared the attached photo schedule showing the extent of the various cladding types affecting each building. The advice of our fire engineering consultant is that the brick cladding / curtain walling making up the vast majority of the façade does not require remediation. However, other ancillary sections including zinc, insulated render, spandrel and infill panels have been deemed combustible, requiring remediation.

# **HANOVER HOUSE**

Concrete Panels

Zinc Cladding

Insulated Render

Spandrel panels

Infill panels