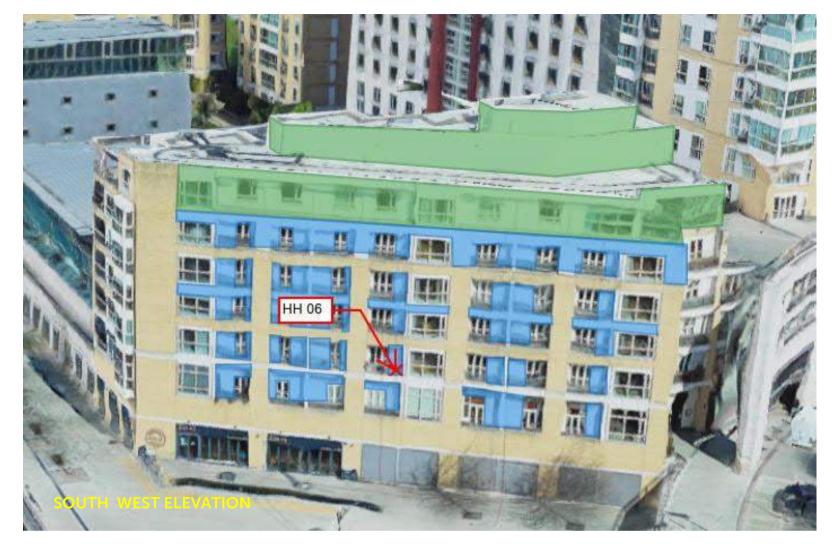

# **HANOVER HOUSE**

Concrete Panels

Zinc Cladding

Insulated Render

Spandrel panels

Infill panels