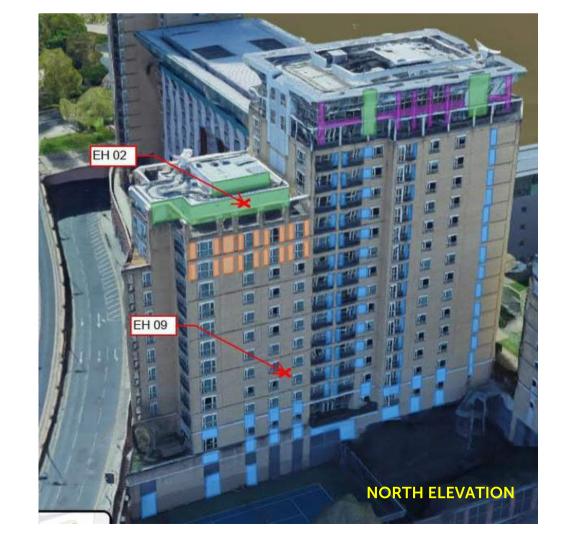

# **HANOVER HOUSE**

Concrete Panels

Zinc Cladding

Insulated Render

Spandrel panels

Infill panels