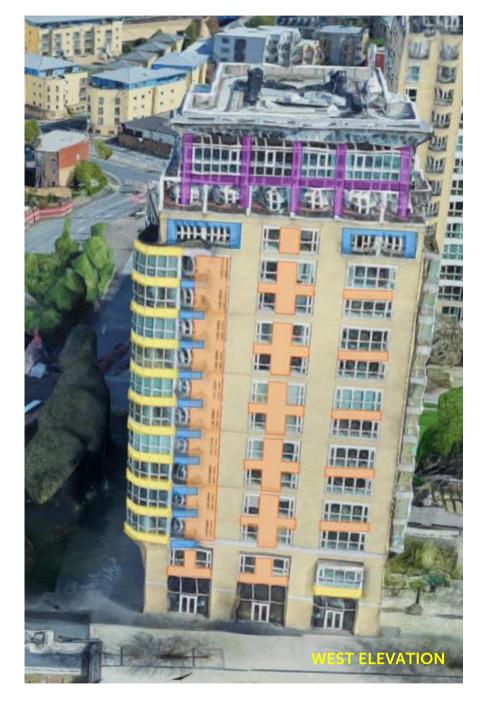

For your interest, we have prepared the attached photo schedule showing the extent of the various cladding types affecting each building. The advice of our fire engineering consultant is that the brick cladding / curtain walling making up the vast majority of the façade does not require remediation. However, other ancillary sections including zinc, insulated render, spandrel and infill panels have been deemed combustible, requiring remediation.

### **BELGRAVE COURT**

Concrete Panels

Zinc Cladding

Insulated Render

Spandrel panels

Infill panels

# **HANOVER HOUSE**

Concrete Panels

Zinc Cladding

Insulated Render

Spandrel panels

Infill panels