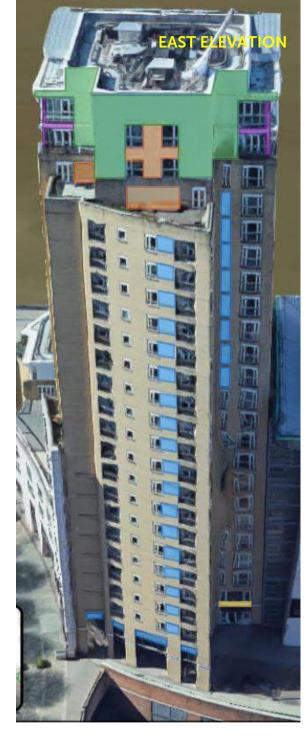

For your interest, we have prepared the attached photo schedule showing the extent of the various cladding types affecting each building. The advice of our fire engineering consultant is that the brick cladding / curtain walling making up the vast majority of the façade does not require remediation. However, other ancillary sections including zinc, insulated render, spandrel and infill panels have been deemed combustible, requiring remediation.

## **BERKELEY TOWER**