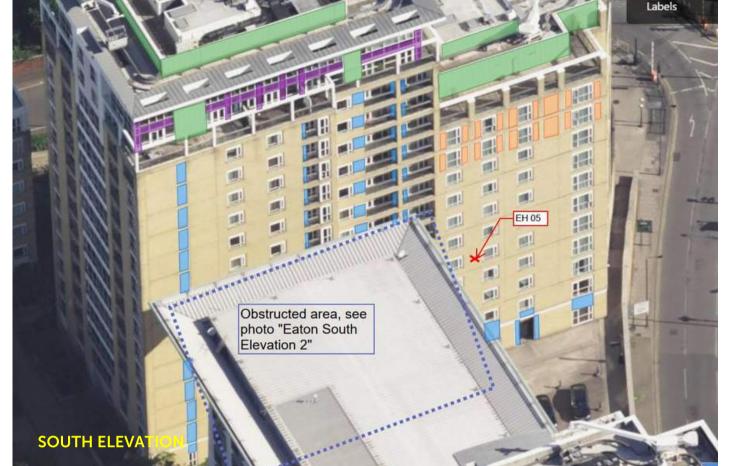

For your interest, we have prepared the attached photo schedule showing the extent of the various cladding types affecting each building. The advice of our fire engineering consultant is that the brick cladding / curtain walling making up the vast majority of the façade does not require remediation. However, other ancillary sections including zinc, insulated render, spandrel and infill panels have been deemed combustible, requiring remediation.

# **EATON HOUSE**

Insulated Render

Spandrel panels

Infill panels