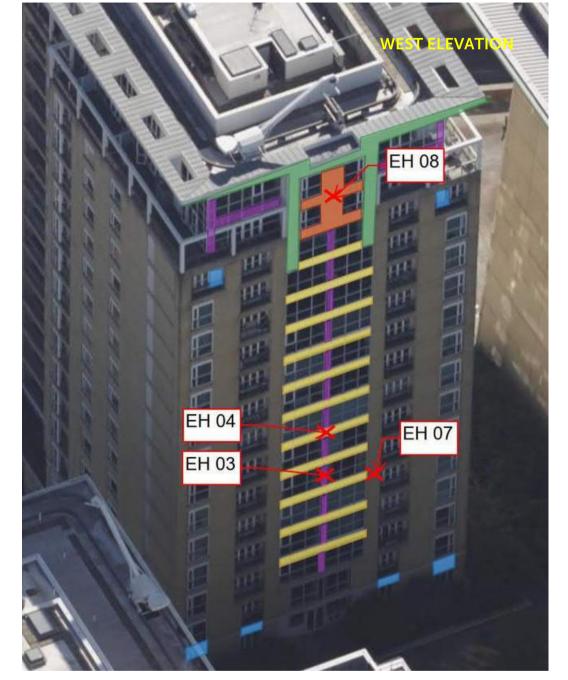

For your interest, we have prepared the attached photo schedule showing the extent of the various cladding types affecting each building. The advice of our fire engineering consultant is that the brick cladding / curtain walling making up the vast majority of the façade does not require remediation. However, other ancillary sections including zinc, insulated render, spandrel and infill panels have been deemed combustible, requiring remediation.

# **EATON HOUSE**

Insulated Render

Spandrel panels

Infill panels