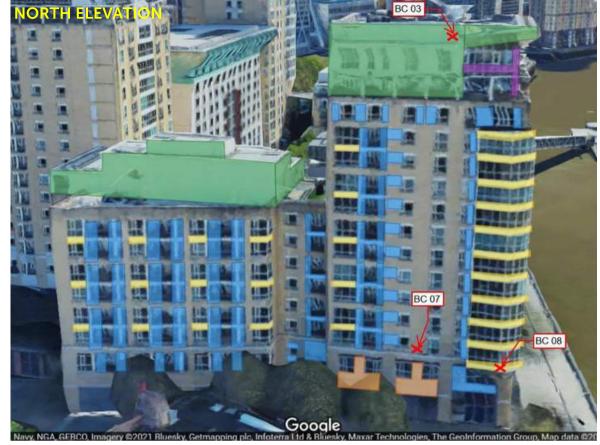

For your interest, we have prepared the attached photo schedule showing the extent of the various cladding types affecting each building. The advice of our fire engineering consultant is that the brick cladding / curtain walling making up the vast majority of the façade does not require remediation. However, other ancillary sections including zinc, insulated render, spandrel and infill panels have been deemed combustible, requiring remediation.

# **HANOVER HOUSE**

Concrete Panels

Zinc Cladding

Insulated Render

Spandrel panels

Infill panels