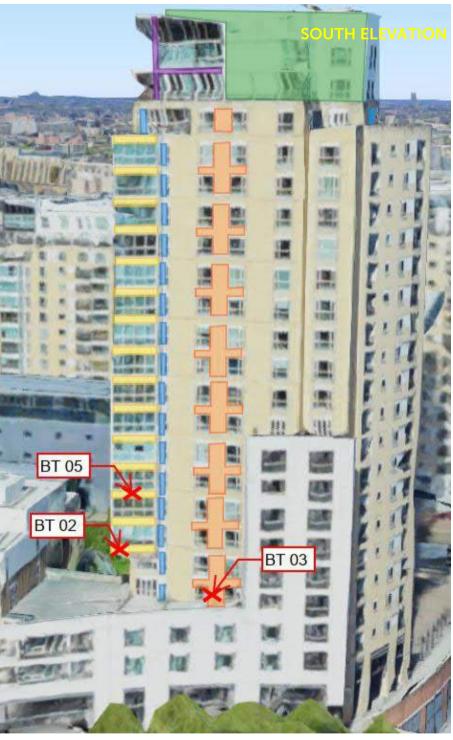

For your interest, we have prepared the attached photo schedule showing the extent of the various cladding types affecting each building. The advice of our fire engineering consultant is that the brick cladding / curtain walling making up the vast majority of the façade does not require remediation. However, other ancillary sections including zinc, insulated render, spandrel and infill panels have been deemed combustible, requiring remediation.

## **BERKELEY TOWER**