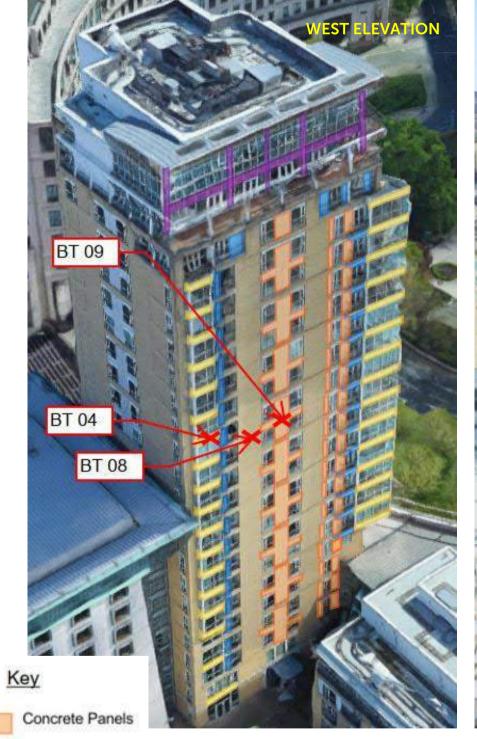

For your interest, we have prepared the attached photo schedule showing the extent of the various cladding types affecting each building. The advice of our fire engineering consultant is that the brick cladding / curtain walling making up the vast majority of the façade does not require remediation. However, other ancillary sections including zinc, insulated render, spandrel and infill panels have been deemed combustible, requiring remediation.

## **BERKELEY TOWER**