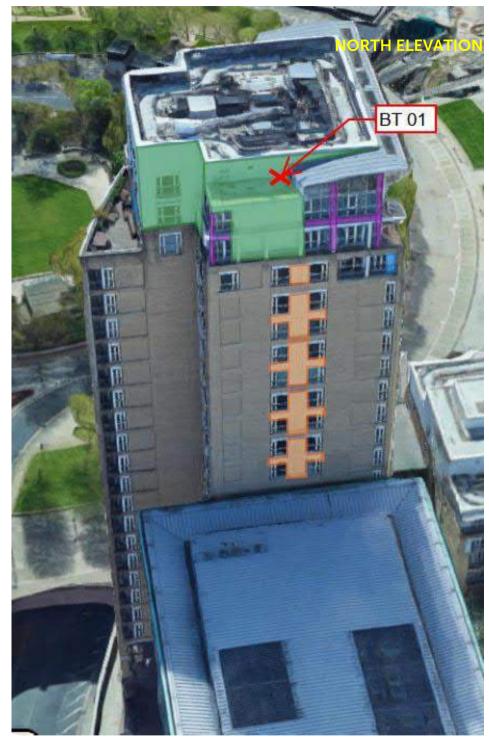

For your interest, we have prepared the attached photo schedule showing the extent of the various cladding types affecting each building. The advice of our fire engineering consultant is that the brick cladding / curtain walling making up the vast majority of the façade does not require remediation. However, other ancillary sections including zinc, insulated render, spandrel and infill panels have been deemed combustible, requiring remediation.

## **BERKELEY TOWER**