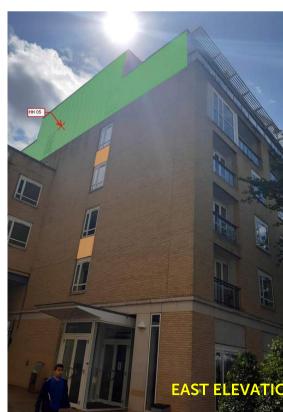

For your interest, we have prepared the attached photo schedule showing the extent of the various cladding types affecting each building. The advice of our fire engineering consultant is that the brick cladding / curtain walling making up the vast majority of the façade does not require remediation. However, other ancillary sections including zinc, insulated render, spandrel and infill panels have been deemed combustible, requiring remediation.

# **HANOVER HOUSE**

Concrete Panels

Zinc Cladding

Insulated Render

Spandrel panels

Infill panels