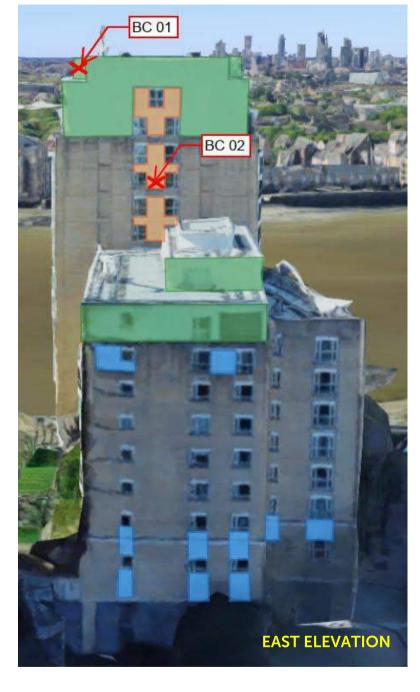

For your interest, we have prepared the attached photo schedule showing the extent of the various cladding types affecting each building. The advice of our fire engineering consultant is that the brick cladding / curtain walling making up the vast majority of the façade does not require remediation. However, other ancillary sections including zinc, insulated render, spandrel and infill panels have been deemed combustible, requiring remediation.

## **BERKELEY TOWER**